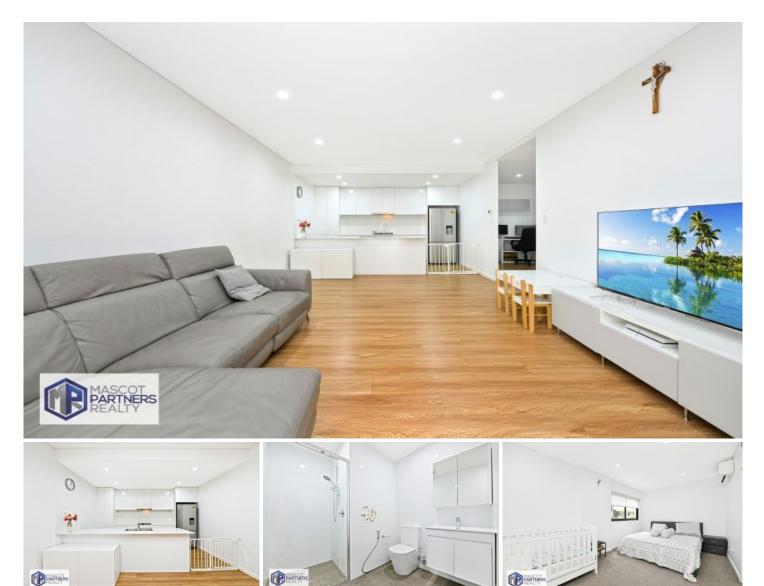

## 102/2A Cooks Avenue Canterbury NSW

Located in the heart of Canterbury, this two bedrooms + study apartment offers convenient location with walking distance to Canterbury Train station, Woolworth, Aldi, schools, childcare, medical centre, hospital, local cafes and shops.

Property features include :

- Spacious Living/Dining area
- Extra large master bedroom with built in wardrobe and ensuite
- Good size second bedroom with built in wardrobe
- Stylish open plan kitchen with stone island bench offers massive storage
- Undercover balcony with plenty of sunlight
- Split system air conditioning in living and bedrooms
- Good size modern bathrooms with bidet spray installed
- Timber flooring throughout living & Dining areas with