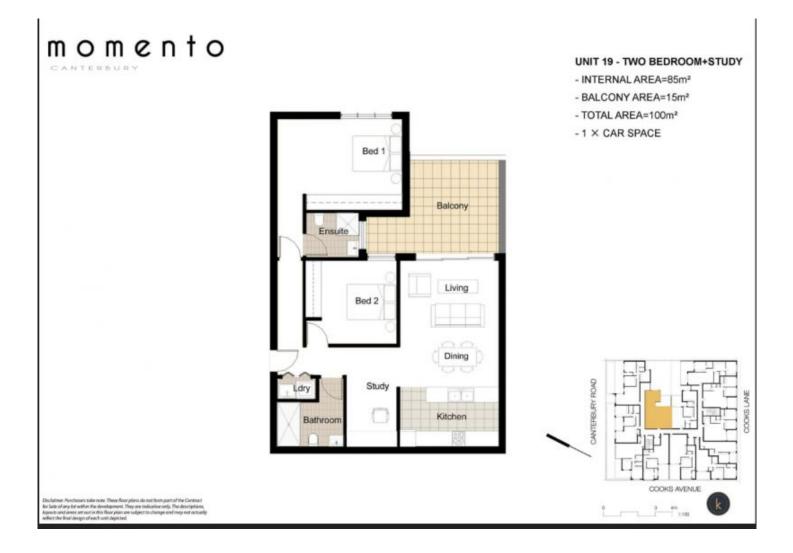

## 102/2A Cooks Avenue Canterbury NSW

Located in the heart of Canterbury, this two bedrooms + study apartment offers convenient location with walking distance to Canterbury Train station, Woolworth, Aldi, schools, childcare, medical centre, hospital, local cafes and shops.

Property features include :

- Spacious Living/Dining area
- Extra large master bedroom with built in wardrobe and ensuite
- Good size second bedroom with built in wardrobe
- Stylish open plan kitchen with stone island bench offers massive storage
- Undercover balcony with plenty of sunlight
- Split system air conditioning in living and bedrooms
- Good size modern bathrooms with bidet spray installed
- Timber flooring throughout living & Dining areas with