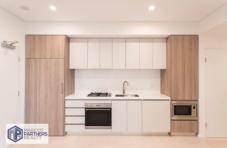

## Property features:

- Open plan living/dining area with timber floorboards
- Study room
- Modern kitchen with new Smeg appliances, stone benchtops and gas cooking
- Private bedroom with a built-in wardrobe