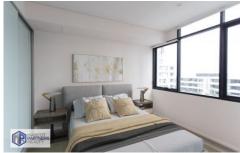

## Property features:

- Open plan living/dining area with timber floorboards
- Study room
- Modern kitchen with new Smeg appliances, stone benchtops and gas cooking
- Private bedroom with a built-in wardrobe