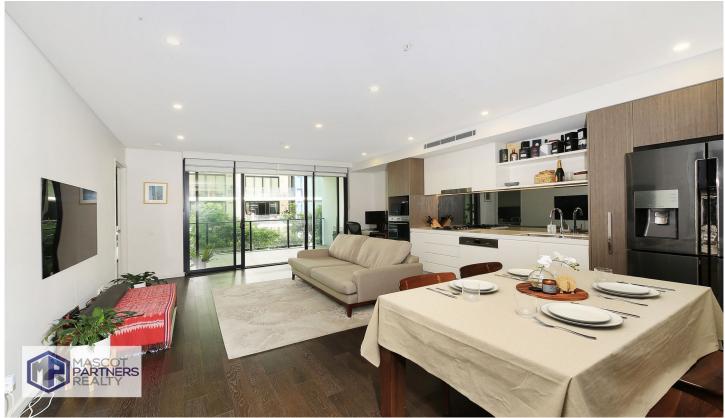

## 511B/2 Muller Lane Mascot NSW

This modern apartment is quietly situated in the highly sought-after security complex in the center of Mascot!

Beautifully presented throughout, features include:

- Open plan living and dining, floorboards throughout
- Generous sized bedrooms, built-in wardrobes, main with ensuite
- Internal laundry, ducted air-conditioning
- one secure parking spaces, storage cage, with video intercom and lift access
- Spacious balcony