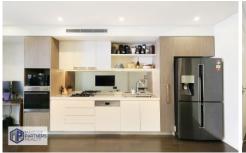

## 511B/2 Muller Lane Mascot NSW

This modern apartment is quietly situated in the highly sought-after security complex in the center of Mascot!

Beautifully presented throughout, features include:

- Open plan living and dining, floorboards throughout
- Generous sized bedrooms, built-in wardrobes, main with ensuite
- Internal laundry, ducted air-conditioning
- one secure parking spaces, storage cage, with video intercom and lift access
- Spacious balcony