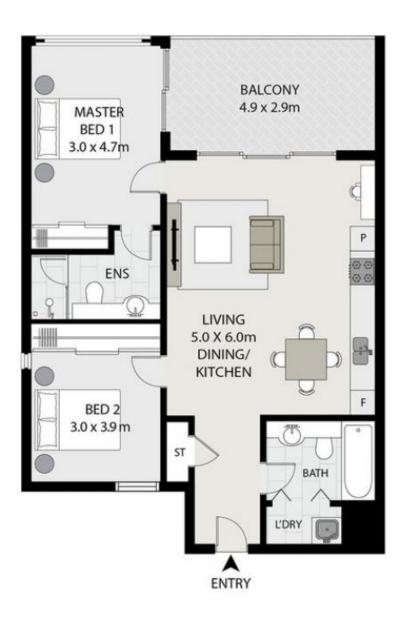

## 511B/2 Muller Lane Mascot NSW

This modern apartment is quietly situated in the highly sought-after security complex in the center of Mascot!

Beautifully presented throughout, features include:

- Open plan living and dining, floorboards throughout
- Generous sized bedrooms, built-in wardrobes, main with ensuite
- Internal laundry, ducted air-conditioning
- one secure parking spaces, storage cage, with video intercom and lift access
- Spacious balcony