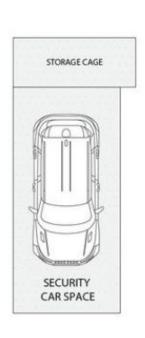

## 511B/2 Muller Lane Mascot NSW

This modern apartment is quietly situated in the highly sought-after security complex in the center of Mascot!

Beautifully presented throughout, features include:

- Open plan living and dining, floorboards throughout
- Generous sized bedrooms, built-in wardrobes, main with ensuite
- Internal laundry, ducted air-conditioning
- one secure parking spaces, storage cage, with video intercom and lift access
- Spacious balcony