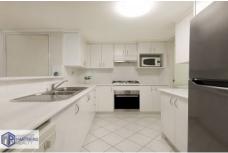

## Property Features:

- Combined living and dining with timber floors
- Master bedroom with ensuite & walk-in-robe
- Spacious second bedroom with built-in-robe
- Internal laundry
- Lock up car space
- Stainless steel gas appliances & dishwasher