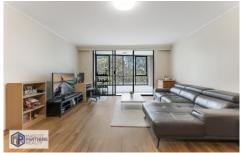

## 301/83-93 Dalmeny Avenue Rosebery NSW

This full brick two bedroom apartment is conveniently located in a well maintained complex featuring an open plan living area accessing the balcony/ winter garden.

## Property Features:

- Combined living and dining with timber floors
- Master bedroom with ensuite & walk-in-robe
- Spacious second bedroom with built-in-robe
- Internal laundry
- Lock up car space
- Stainless steel gas appliances & dishwasher