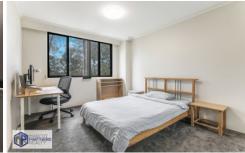

## Property Features:

- Combined living and dining with timber floors
- Master bedroom with ensuite & walk-in-robe
- Spacious second bedroom with built-in-robe
- Internal laundry
- Lock up car space
- Stainless steel gas appliances & dishwasher