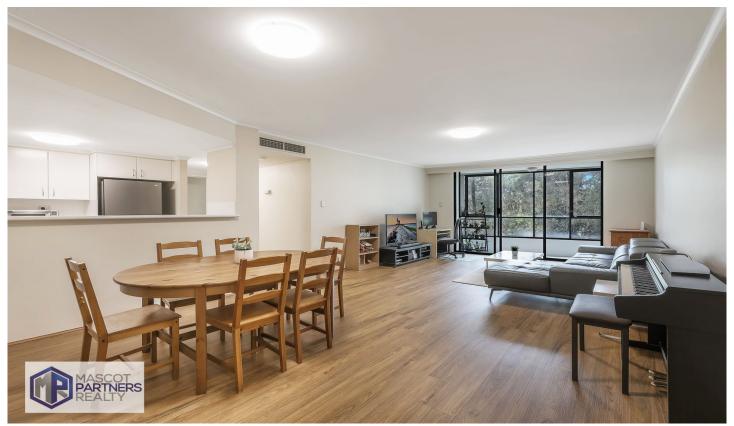

## 301/83-93 Dalmeny Avenue Rosebery NSW

This full brick two bedroom apartment is conveniently located in a well maintained complex featuring an open plan living area accessing the balcony/ winter garden.

## Property Features:

- Combined living and dining with timber floors
- Master bedroom with ensuite & walk-in-robe
- Spacious second bedroom with built-in-robe
- Internal laundry
- Lock up car space
- Stainless steel gas appliances & dishwasher