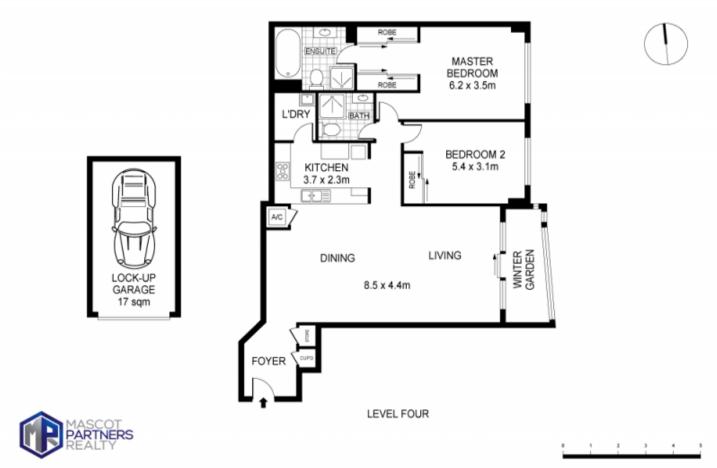

## 301/83-93 Dalmeny Avenue Rosebery NSW

This full brick two bedroom apartment is conveniently located in a well maintained complex featuring an open plan living area accessing the balcony/ winter garden.

## Property Features:

- Combined living and dining with timber floors
- Master bedroom with ensuite & walk-in-robe
- Spacious second bedroom with built-in-robe
- Internal laundry
- Lock up car space
- Stainless steel gas appliances & dishwasher

2 🔄 2 🔓 1 🗬

**Price**: \$740,000

**View**: https://www.mascotpartners.com.au/7705533

Junianto Junianto 02 8357 3377

This floor plan is for marketing purposes and is to be used as a guide only. All efforts have been made to ensure its accuracy although interested parties are urged to rely on their own enquiries.