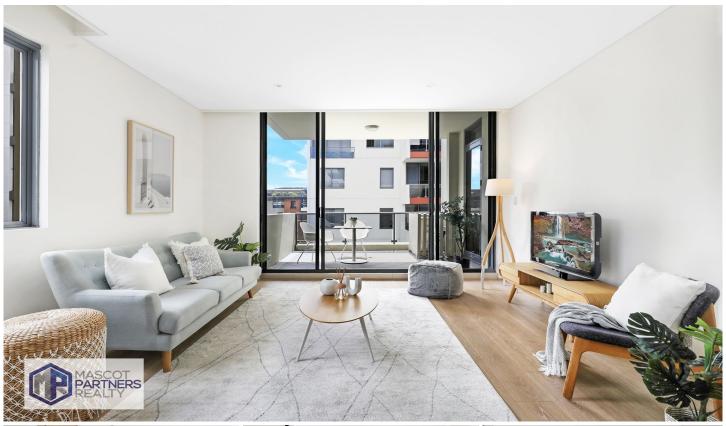

## 835/28 Danks Street Waterloo NSW

Positioned on level 8 of the 'Lumina', we present a bright, spacious, two bedroom plus study nook apartment situated in the heart of a bustling inner city precinct. A number of amenities are conveniently located on-site on Danks Street including Coles supermarket, bottle shop, chemist and various restaurants and cafes. Positioned only moments to the already approved Green Square Town Centre, city bus and rail transport and in close proximity to Sydney CBD and airport.

## Features include:

- Open plan living / dining area
- Kitchen w/ stone bench tops, stainless steel appliances and dishwasher
- Master bedroom w/ built-in robes, air conditioning, en-suite bathroom
- Generous sized second bedroom w/ built-in robes