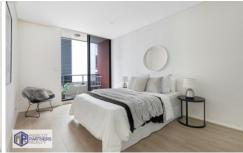

## Features include:

- Open plan living / dining area
- Kitchen w/ stone bench tops, stainless steel appliances and dishwasher
- Master bedroom w/ built-in robes, air conditioning, en-suite bathroom
- Generous sized second bedroom w/ built-in robes