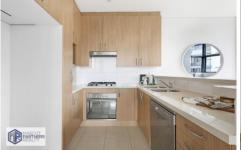

## Features include:

- Open plan living / dining area
- Kitchen w/ stone bench tops, stainless steel appliances and dishwasher
- Master bedroom w/ built-in robes, air conditioning, en-suite bathroom
- Generous sized second bedroom w/ built-in robes