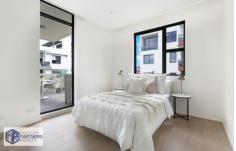

## Features include:

- Open plan living / dining area
- Kitchen w/ stone bench tops, stainless steel appliances and dishwasher
- Master bedroom w/ built-in robes, air conditioning, en-suite bathroom
- Generous sized second bedroom w/ built-in robes