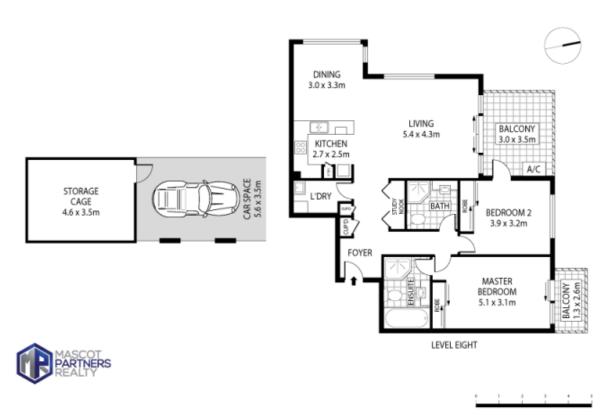

## 835/28 Danks Street Waterloo NSW

Positioned on level 8 of the 'Lumina', we present a bright, spacious, two bedroom plus study nook apartment situated in the heart of a bustling inner city precinct. A number of amenities are conveniently located on-site on Danks Street including Coles supermarket, bottle shop, chemist and various restaurants and cafes. Positioned only moments to the already approved Green Square Town Centre, city bus and rail transport and in close proximity to Sydney CBD and airport.

## Features include:

- Open plan living / dining area
- Kitchen w/ stone bench tops, stainless steel appliances and dishwasher
- Master bedroom w/ built-in robes, air conditioning, en-suite bathroom
- Generous sized second bedroom w/ built-in robes

2 2 1 2

**Price**: \$ 920,000

View: https://www.mascotpartners.com.au/7705534

Junianto Junianto 02 8357 3377

This floor plan is for marketing purposes and is to be used as a guide only. All efforts have been made to ensure its accuracy although interested parties are usged to rely on their own enquiries.