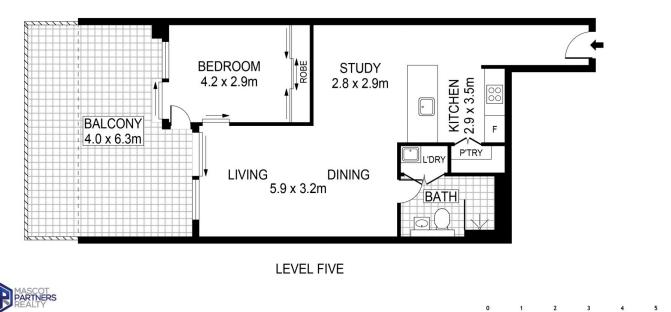

Key Features of the property:

- Luxurious modern one bedroom with study area and big balcony

- Security undercover car space & storage

- Build-in Wardrobe, quality joinery, ducted air-conditioning
- Concealed Laundry & Dishwasher
- Stylist Modern Kitchen with quality material
- Video intercom entry, on-site manager and building security
- Free access to well-maintained resort lifestyle facilities