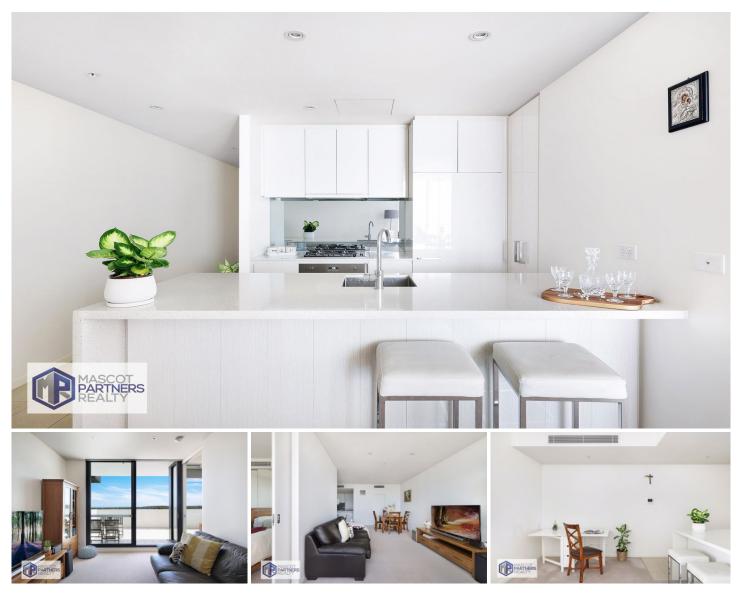

## 508G/4 Devlin Street Ryde NSW

Located above Top Ryde City, developed by an award-winning builder 'Crown Group' this peaceful elevated apartment offers scenic views and an extraordinary resort lifestyle. With easy access schools, University and 100 of restaurants/shops making it desirable for owner occupier (for first home buyer too!) and investor alike.

Key Features of the property:

- Luxurious modern one bedroom with study area and big balcony

- Security undercover car space & storage

- Build-in Wardrobe, quality joinery, ducted air-conditioning
- Concealed Laundry & Dishwasher
- Stylist Modern Kitchen with quality material
- Video intercom entry, on-site manager and building security
- Free access to well-maintained resort lifestyle facilities