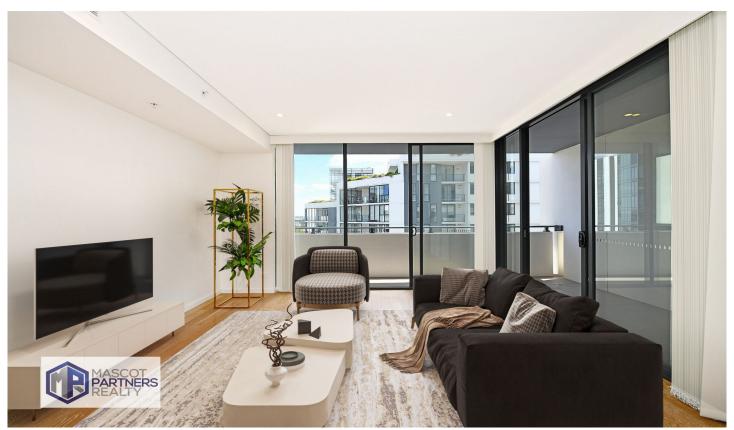

## 912/1 Muller Lane Mascot NSW

This 2 bedroom apartment is located in the vibrant heart of Mascot within the highly sought after ESPRIT Development this sleek stylish near new apartment.

You are sitting in a prime location with only 200M away from Mascot train station, a minute walk to super market and mascot central district.

- Bright and airy open plan living and dining area with timber flooring throughout the property
- Stylish and modern designed gas kitchen with granite bench top, quality SMEG appliances and dishwasher.
- Spacious bedrooms with built-in wardrobes.
- Ducted air-con.
- Security car park