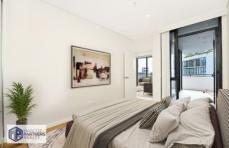

- Bright and airy open plan living and dining area with timber flooring throughout the property
- Stylish and modern designed gas kitchen with granite bench top, quality SMEG appliances and dishwasher.
- Spacious bedrooms with built-in wardrobes.
- Ducted air-con.
- Security car park