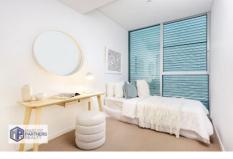

## Property features:

- Modern design interior with timber flooring and wool carpet.
- Master bedroom with built-in wardrobe.
- Spacious study room/ 2nd bedroom with wardrobe.
- Kitchen with quality appliances with gas cooking and dishwasher.
- Open plan lounge filled with natural light extended by a full-width balcony.
- Bathroom fully tiled; concealed laundry; ducted air conditioning