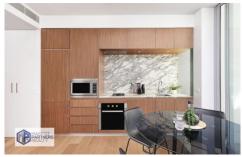

## Property features:

- Modern design interior with timber flooring and wool carpet.
- Master bedroom with built-in wardrobe.
- Spacious study room/ 2nd bedroom with wardrobe.
- Kitchen with quality appliances with gas cooking and dishwasher.
- Open plan lounge filled with natural light extended by a full-width balcony.
- Bathroom fully tiled; concealed laundry; ducted air conditioning