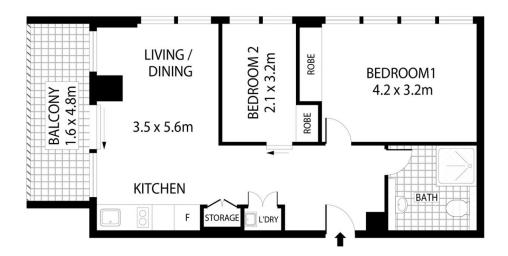

## 503/11-15 Alberta Street Sydney NSW

Aspires offer convenience and luxury apartments, only moments to Hyde Park, St Mary's Cathedral and Sydney CBD. This is a fantastic opportunity to acquire a quality entry into the CBD market thanks to its superior finishes and access to a great variety of local amenities.

## Property features:

- Modern design interior with timber flooring and wool carpet.
- Master bedroom with built-in wardrobe.
- Spacious study room/ 2nd bedroom with wardrobe.
- Kitchen with quality appliances with gas cooking and dishwasher.
- Open plan lounge filled with natural light extended by a full-width balcony.
- Bathroom fully tiled; concealed laundry; ducted air conditioning

1 🚐 1 📇

**Price**:\$800,000

View: https://www.mascotpartners.com.au/7705541

Junianto Junianto 02 8357 3377

Kaylee Ho 02 8357 3377

0 1 2 3 4 5

This floor plan is for marketing purposes and is to be used as a guide only. All efforts have been made to ensure its accuracy although interested parties are urged to rely on their own enquiries.