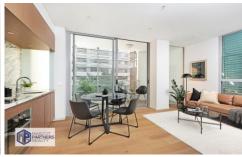

## Property features:

- Modern design interior with timber flooring and wool carpet.
- Master bedroom with built-in wardrobe.
- Spacious study room/ 2nd bedroom with wardrobe.
- Kitchen with quality appliances with gas cooking and dishwasher.
- Open plan lounge filled with natural light extended by a full-width balcony.
- Bathroom fully tiled; concealed laundry; ducted air conditioning