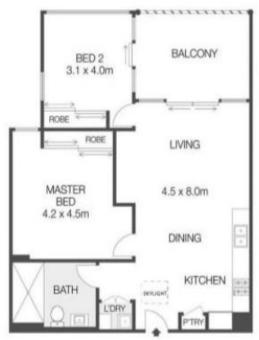

## 850/2C DEFRIES AVENUE ZETLAND

| - | /FI |   | _ |  |
|---|-----|---|---|--|
|   | ,   |   |   |  |
|   |     | _ | • |  |

| APPROXIMATE AREA |    |     |  |  |
|------------------|----|-----|--|--|
| INTERNAL         | 74 | mpe |  |  |
| BALCONY          | 9  | sqm |  |  |
| CAR SPACES       | 21 | nam |  |  |

STORAGE 21 sqm
TOTAL 108 sqm