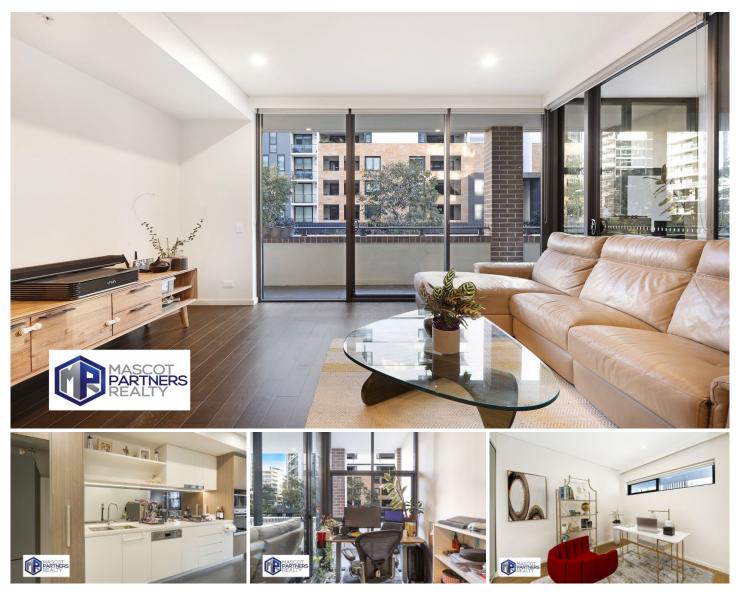

## 109C/1 Muller Lane Mascot NSW

This 2-bedroom apartment is located in the vibrant heart of Mascot within the highly sought after ESPRIT Development.

This sleek stylish apartment, situated on the first floor.

You are sitting in a prime location with only 200m away from Mascot train station, a minute walk to supermarket and Mascot central district.

Bright and airy open plan living and dining area with timber flooring throughout the property.

Stylish and modern designed gas kitchen with granite bench top, quality SMEG appliances and dishwasher.

Spacious bedrooms with built-in wardrobes.

2 🎮 1 🚔 1 🚘

Price : \$ 780,000 View : https://www.mascotpartners.com.au/7705545