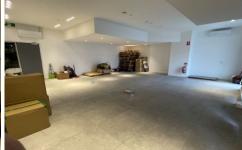

## 1 & 4/669 Gardeners Road Mascot NSW

- Fitout Improvement Done: floor, ceiling, A/C, light system
- Unisex W.C for each retail space
- Nearly brand new
- Come with 1 car space for each shop

An amazing opportunity to buy the retail space at the central of Mascot. Perfectly positioned, just 3-minute drive from the Sydney Airport and 450m to Mascot Train Station.