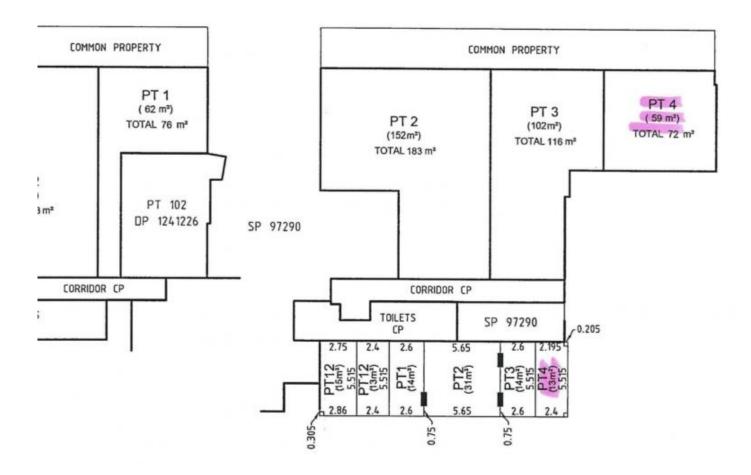

## 1 & 4/669 Gardeners Road Mascot NSW

- Fitout Improvement Done: floor, ceiling, A/C, light system
- Unisex W.C for each retail space
- Nearly brand new
- Come with 1 car space for each shop

An amazing opportunity to buy the retail space at the central of Mascot. Perfectly positioned, just 3-minute drive from the Sydney Airport and 450m to Mascot Train Station.

This premier location is serviced by frequent bus services, with major transport hub, education institutions and Sydney airport in close proximity

Permissible business types:

Shops, food and drink premises (cafes, restaurants and the like), services such as hairdressers, dry cleaners, medical



View: https://www.mascotpartners.com.au/7705579



Junianto Junianto 02 8357 3377

## NORTH TOWER GROUND FLOOR