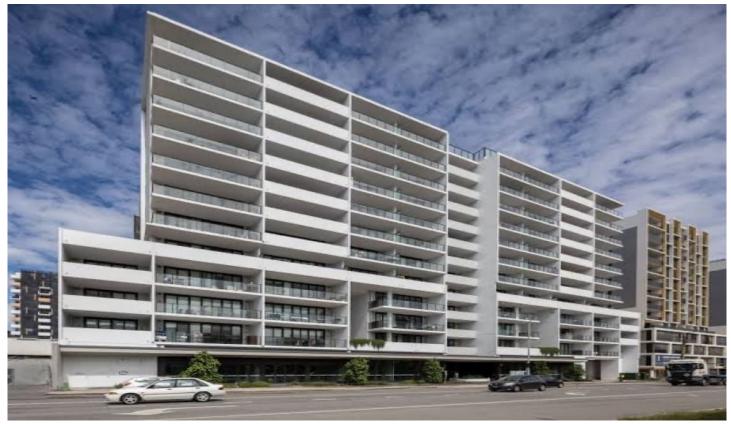

## 1 & 4/669 Gardeners Road Mascot NSW

- Fitout Improvement Done: floor, ceiling, A/C, light system
- Unisex W.C for each retail space
- Nearly brand new
- Come with 1 car space for each shop

An amazing opportunity to buy the retail space at the central of Mascot. Perfectly positioned, just 3-minute drive from the Sydney Airport and 450m to Mascot Train Station.

This premier location is serviced by frequent bus services, with major transport hub, education institutions and Sydney airport in close proximity

Permissible business types:

Shops, food and drink premises (cafes, restaurants and the like), services such as hairdressers, dry cleaners, medical