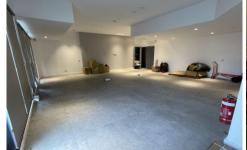

## 1 & 4/669 Gardeners Road Mascot NSW

- Fitout Improvement Done: floor, ceiling, A/C, light system
- Unisex W.C for each retail space
- Nearly brand new
- Come with 1 car space for each shop

An amazing opportunity to buy the retail space at the central of Mascot. Perfectly positioned, just 3-minute drive from the Sydney Airport and 450m to Mascot Train Station.