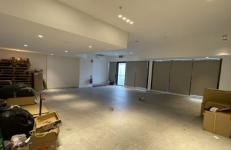

## 1 & 4/669 Gardeners Road Mascot NSW

- Fitout Improvement Done: floor, ceiling, A/C, light system
- Unisex W.C for each retail space
- Nearly brand new
- Come with 1 car space for each shop

An amazing opportunity to buy the retail space at the central of Mascot. Perfectly positioned, just 3-minute drive from the Sydney Airport and 450m to Mascot Train Station.