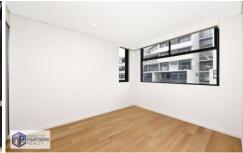

- Bright and airy open plan living and dining area with timber flooring throughout the property
- Stylish and modern designed gas kitchen quality SMEG appliances and dishwasher.
- Spacious bedrooms with built-in wardrobes.
- Ducted air-con
- No pet allowed
- Security car park