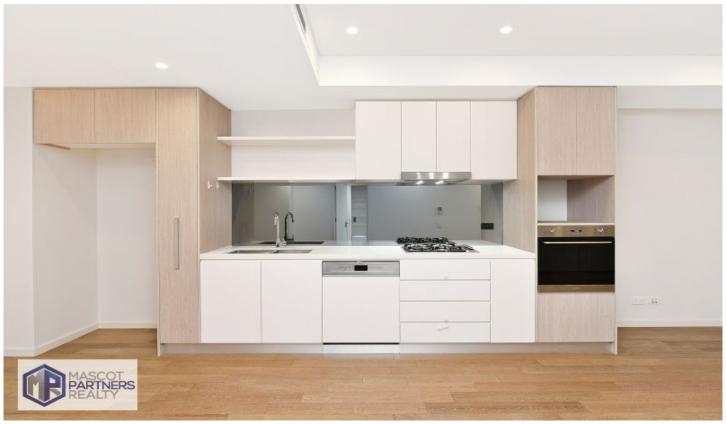

- Bright and airy open plan living and dining area with timber flooring throughout the property
- Stylish and modern designed gas kitchen quality SMEG appliances and dishwasher.
- Spacious bedrooms with built-in wardrobes.
- Ducted air-con
- No pet allowed
- Security car park