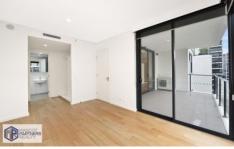

- Bright and airy open plan living and dining area with timber flooring throughout the property
- Stylish and modern designed gas kitchen quality SMEG appliances and dishwasher.
- Spacious bedrooms with built-in wardrobes.
- Ducted air-con
- No pet allowed
- Security car park