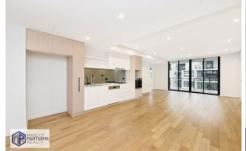

- Bright and airy open plan living and dining area with timber flooring throughout the property
- Stylish and modern designed gas kitchen quality SMEG appliances and dishwasher.
- Spacious bedrooms with built-in wardrobes.
- Ducted air-con
- No pet allowed
- Security car park