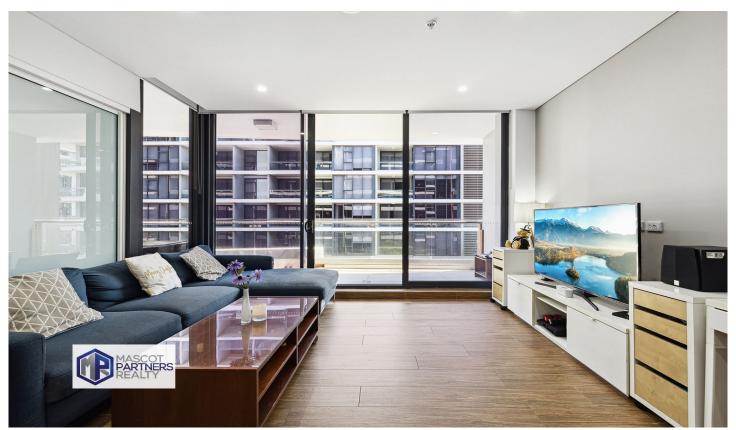

## 823/55 Church Avenue Mascot NSW

Nestled in the heart of Mascot, this location offers an ideal proximity to public transportation and all essential amenities. Mascot Central boasts resort-style facilities. It also features an on-site retail precinct with a Woolworths, hairdresser, pharmacy, medical center, and a variety of cafes and gourmet restaurants. This is a luxurious apartment living in a vibrant inner-city area.

## Property highlights:

- A spacious, open-plan living, dining, and kitchen area flooded with natural light, featuring timber looking flooring.
- A stylish gas kitchen with stone countertops and an integrated dishwasher.
- A generously sized bedroom with a mirrored built-in wardrobe.
- An elegantly designed fully tiled bathroom with a shower