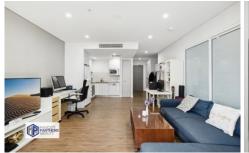

## Property highlights:

- A spacious, open-plan living, dining, and kitchen area flooded with natural light, featuring timber looking flooring.
- A stylish gas kitchen with stone countertops and an integrated dishwasher.
- A generously sized bedroom with a mirrored built-in wardrobe.
- An elegantly designed fully tiled bathroom with a shower