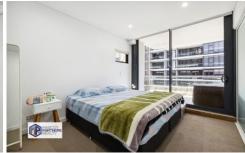

## Property highlights:

- A spacious, open-plan living, dining, and kitchen area flooded with natural light, featuring timber looking flooring.
- A stylish gas kitchen with stone countertops and an integrated dishwasher.
- A generously sized bedroom with a mirrored built-in wardrobe.
- An elegantly designed fully tiled bathroom with a shower