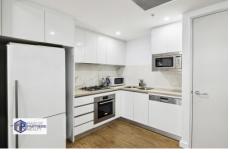

## Property highlights:

- A spacious, open-plan living, dining, and kitchen area flooded with natural light, featuring timber looking flooring.
- A stylish gas kitchen with stone countertops and an integrated dishwasher.
- A generously sized bedroom with a mirrored built-in wardrobe.
- An elegantly designed fully tiled bathroom with a shower