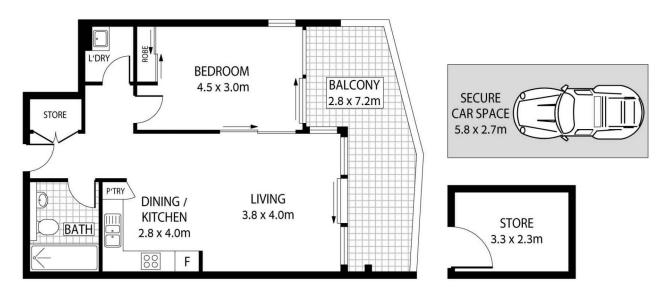

## Property highlights:

- A spacious, open-plan living, dining, and kitchen area flooded with natural light, featuring timber looking flooring.
- A stylish gas kitchen with stone countertops and an integrated dishwasher.
- A generously sized bedroom with a mirrored built-in wardrobe.
- An elegantly designed fully tiled bathroom with a shower

1 🚐 1 🔓 1 🗬

**Price:** \$715,000

View: https://www.mascotpartners.com.au/7743898

Junianto Junianto 02 8357 3377

Kaylee Ho 02 8357 3377

0 1 2 3 4

This floor plan is for marketing purposes and is to be used as a guide only. All efforts have been made to ensure its accuracy although interested parties are urged to rely on their own enquiries.