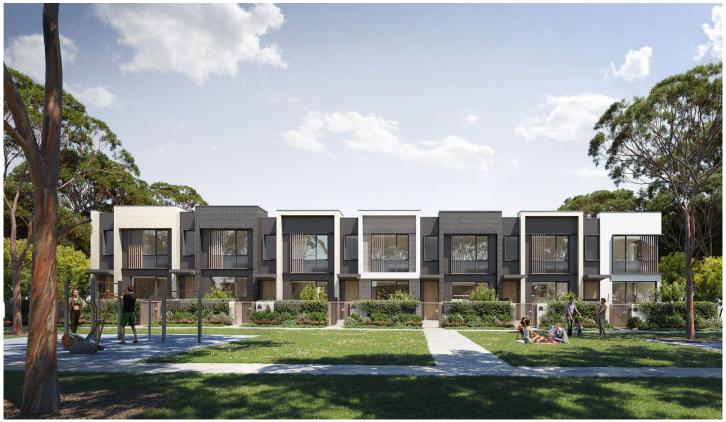

## 18 Heffron Road Pagewood NSW

A rare collection of 42 Torrens-Title luxury town homes with a wide selection of layouts available, representing unbeatable value.

The only new Townhouses in the area boasting luxurious finishes. Impressive 2.7m high solid oak front door with keyless entry, timber staircase, skylight, SMEG appliances, security screens & alarm system.

Double remote lock-up garage with rear lane access equipped with Electric car charging provisions & bike storage rack.

Each townhouse is a fully concrete-formed residence with an external brick façade, providing a much more solid build quality. **Price**: Start from \$2,511,000