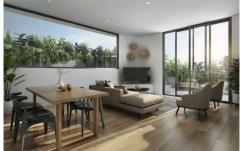

Naturally illuminated living spaces. Floor-to ceiling balcony Doors bring an abundance of natural light to the spacious living and dining areas. Be inspired by the understated, spacious and Light-drenched interiors that greet you, with floor-to-ceiling windows and sliding balcony doors which seamlessly bring the outside in all year round with the practical and private Winter Gardens.

Floor-to ceiling balcony Doors bring an abundance of natural light to the spacious living and dining areas. Minimalistic details showcase the singular beauty of carefully curated materials. Reconstituted stone brings a