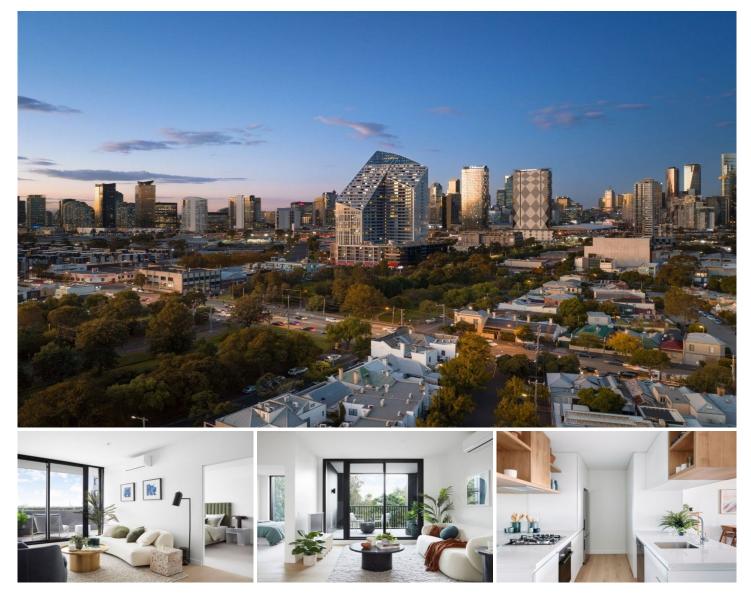

## **Protected Views**

Surrounded by low-rise residential and restricted height zones, with a 10-hectare park running all the way to the beach. R.Iconic will be the only building with protected, endless views to the water and the city, within walking distance of South Melbourne Market, Port Melbourne Beach, Albert Park Lake, Melbourne's CBD and its Arts Precinct.

## Lifestyle

At R.Iconic, lifestyle is everything. R.Iconic allows residents the luxury of time spent living well. With each home carefully crafted as a restful space away from life's stresses, wind down with spacious living areas, an Price : Start from \$582,000 View : https://www.mascotpartners.com.au/7767303