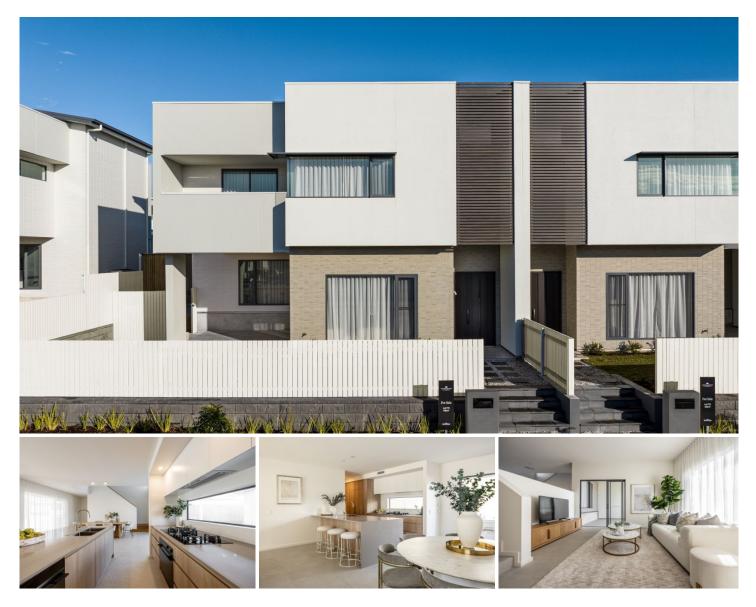

## Lot 171 Cavallero Rise Gledswood Hills NSW

In an Australian-first, Sekisui House have collaborated with golfing hall of famer and business entrepreneur, Greg Norman to curate a community that reflects not just a new way of living - but the best of life.

This innovative partnership brings together Greg Norman's unique lifestyle philosophy with Sekisui House's distinctive architecturally designed SHAWOOD homes in a landmark residential community.

A curated collection of elegantly designed SHAWOOD homes pair human-centric design and ingenious engineering for ultimate liveability. These never before seen designs offer a spacious light-filled lifestyle across multiple living, entertaining and alfresco spaces. Surrounded by open space, with exclusive clubhouse amenities also on your doorstep, this is the place to get Price : Start from \$1,228,000 View : https://www.mascotpartners.com.au/7778663