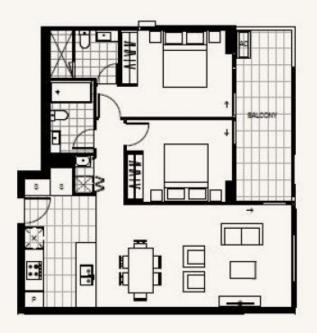

### APARTMENT D2216

2 BED, 2 BATH

INTERNAL AREA: 78m2 BALCONY AREA: 12m2 TOTAL AREA: 90m2

#### LEGEND

P Pamry
S Storage
AC Air Conditioning
HL High Level window
--- Building / Awrting over Skylight over