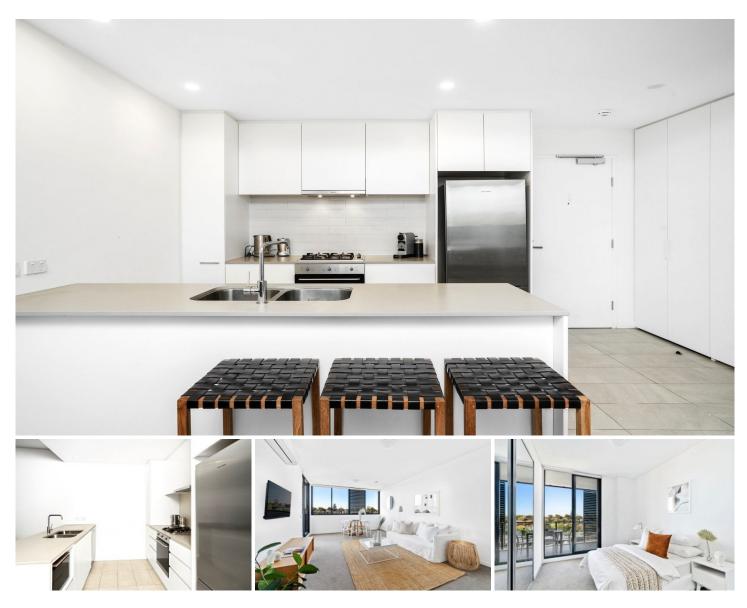

### 2216/55 Wilson Street Botany NSW

Located in the prestigious "Tailor's Walk", this modern apartment offers convenience and comfortable living in a private setting. Set in an excellent location, residents can easily reach popular local cafes, village stores, Sir Joseph Bank Park, Botany Aquatic Centre, and La Perouse beach. This luminous two-bedroom apartment is tailored for those desiring modern comforts paired with a convenient lifestyle.

## **Property Features:**

- Two spacous bedrooms with built-in closets.
- Expansive communal living and dining space flowing onto a big entertaining balcony.
- Contemporary kitchen with European appliances, including a dishwasher and gas stove.
- Sheltered balcony with views of tranquil communal gardens.