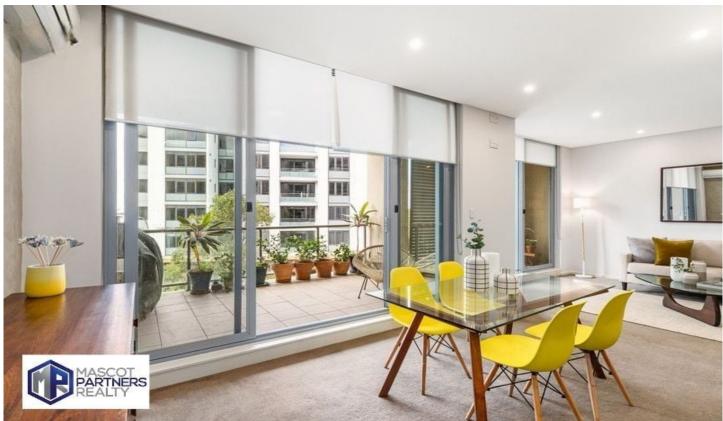

## 209/149-161 O'Riordan Street Mascot NSW

\*\*Holding fee received, all the inspections are canceled!\*\*

Centrally positioned in the heart of Mascot, within the highly-regarded 'Pinnacle', this apartment is just a 450m stroll to Mascot station, easily accessible to the city and airport with a good variety of restaurants, cafes, shops and supermarkets.

This is a spacious apartment with neutral tones featuring

- Brand new carpet and vanities
- \*Rare\* 3 car spaces with large storage cage
- Comes with large fridge, dryer and washing machine
- Expansive open plan with distinct lounge & dining areas
- Study nook
- Sliding glass doors to balcony with ample room for alfresco dining
- Kitchen with spacious benchtop, oven, gas cooktop and