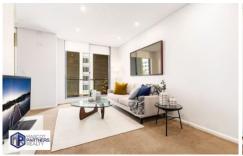

This is a spacious apartment with neutral tones featuring

- Brand new carpet and vanities
- \*Rare\* 3 car spaces with large storage cage
- Comes with large fridge, dryer and washing machine
- Expansive open plan with distinct lounge & dining areas
- Study nook
- Sliding glass doors to balcony with ample room for alfresco dining
- Kitchen with spacious benchtop, oven, gas cooktop and