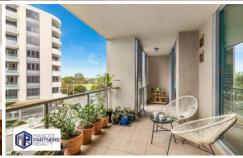

This is a spacious apartment with neutral tones featuring

- Brand new carpet and vanities
- \*Rare\* 3 car spaces with large storage cage
- Comes with large fridge, dryer and washing machine
- Expansive open plan with distinct lounge & dining areas
- Study nook
- Sliding glass doors to balcony with ample room for alfresco dining
- Kitchen with spacious benchtop, oven, gas cooktop and