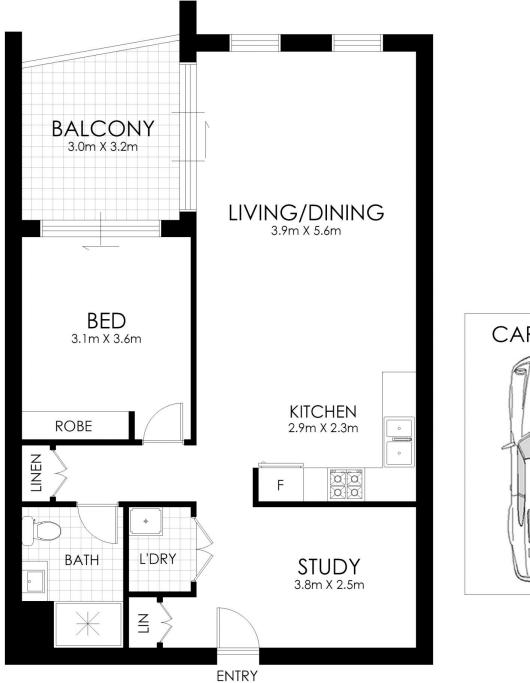

## 1 🚐 1 🔓 1 😭

**Price**: \$635,000

View: https://www.mascotpartners.com.au/7835897

Junianto Junianto 02 8357 3377

Kaylee Ho 02 8357 3377

FLOOR PLAN

WARNING: DISCLAIMER This information is not to be relied upon. It is strictly used for marketing and illustration purposes only. All measurements are approximate. Not to scale. No liability accepted. You must rely on your own inquiries and seek advice from your solicitor. Floor plan by cnkplan@cnkplan.com.au/ www.cnkplan.com.au/