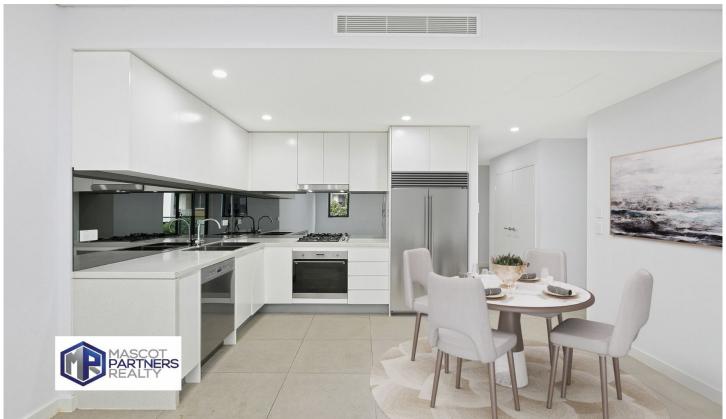

## Key features include:

- A generously sized bedroom with mirrored built-in wardrobes
- Additional spacious study space
- A modern kitchen equipped with stainless steel appliances, including a gas stove and dishwasher
- A spacious combined lounge and dining area