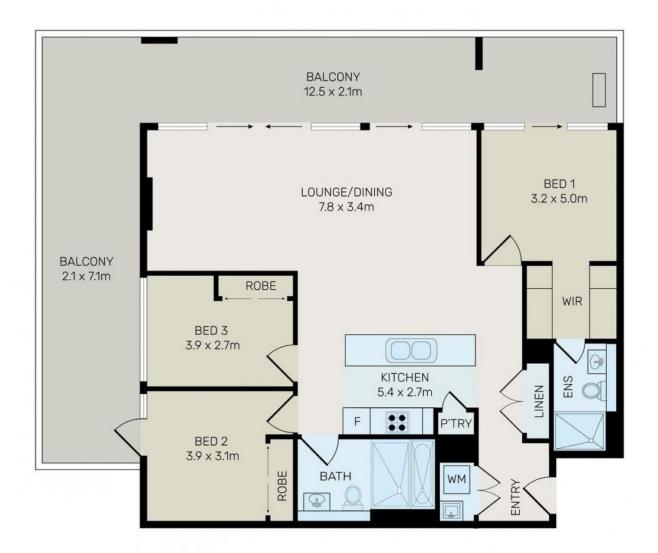

## Featuring:

- Plenty of natural light from the North West corner balcony
- Large "L" shape balcony with access to all the bedrooms, living and dining area
- The living room and dining room extend to the large balcony
- Master bedroom with walk in wardrobe, ensuite and balcony access
- Secure basement parking, storage cage and level lift access
- A short drive to Westfield Eastgardens and the beaches of the eastern suburbs.
- 350m (5 minutes walk) to Mascot Station, easy access to Sydney CBD.
- Close to UNSW, UTS, TAFE