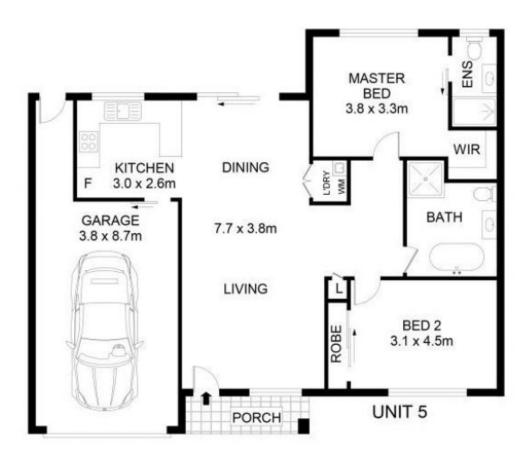

## 5/43 Winbourne Street West Ryde NSW

\*\* Holding fee received, all the inspections are cancelled!\*\*

This delightful 2-bedroom villa is nestled within a small, exclusive community of only 7 residences, offering a serene and private living environment, short stroll to the Melrose Development, offering beautiful parks, entertainment, regular transport, assortment of restaurants, eateries, cafes, shopping and the area's popular golf course and riverfront.

## Features:

- Part of small complex of only 7 residence
- Open plan living and dining flowing through to a sunny grassed backyard
- Luxury ground floor tiles and modern timber flooring
- Gourmet kitchens with stone benches, quality appliances
- Two bedrooms with built-in-robes, master with En-suite,

2 🕒 2 🔓 1 😭

View: https://www.mascotpartners.com.au/7867629

Anthony Lee 02 8357 3377

Sho Sakurai 02 8357 3377

Unit 5/43-45 Winbourne St, West Ryde

Disclaimer

Floor Plan measurements are approximate and are for illustrative purposes only. While we cannot doubt the floor plans accuracy, we make no guarantee, warranty or representation as to the accuracy and completeness of the floor plan