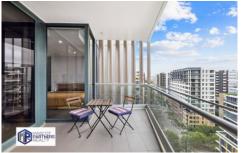

## **APARTMENT FEATURES:**

- Open living area extending to spacious balcony, allowing flows of natural light
- Timber-tone tiled flooring throughout
- L-shape kitchen maximizing space for entertaining
- Direct lift access to secured car space & separate lock-up storage
- Indoor aquatic centre including lap pool, spa and sauna
- Exclusive fully-equipped gymnasium
- Landscaped gardens and BBQ facilities