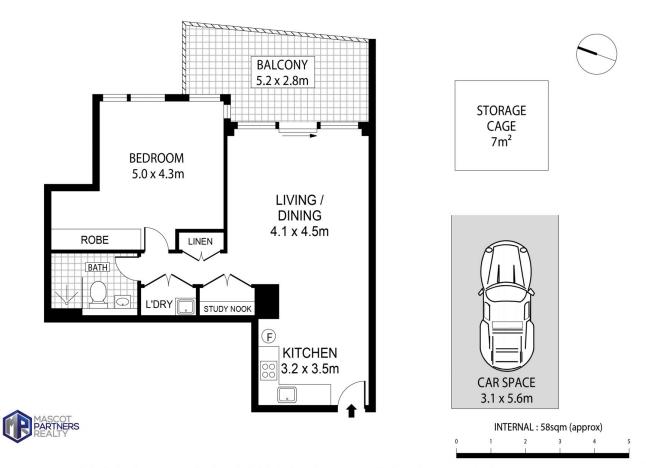

## 1370/2 Gearin Alley Mascot NSW

This one-bedroom apartment comes with quality finishing. Within close proximity to the CBD, beaches, meters to Mascot Station, trendy cafes & restaurants. A short stroll to mascot central and just moments to shops downstairs, you can enjoy the wonderful lifestyle on offer as well as the many facilities mascot central offers.

## **APARTMENT FEATURES:**

- Open living area extending to spacious balcony, allowing flows of natural light
- Timber-tone tiled flooring throughout
- L-shape kitchen maximizing space for entertaining
- Direct lift access to secured car space & separate lock-up storage
- Indoor aquatic centre including lap pool, spa and sauna
- Exclusive fully-equipped gymnasium
- Landscaped gardens and BBQ facilities

## 1 🚐 1 🚔 1 😭

Price: Contact Agent

View: https://www.mascotpartners.com.au/7872414

Junianto Junianto 02 8357 3377

Kaylee Ho 02 8357 3377

This floor plan is for marketing purposes and is to be used as a guide only. All efforts have been made to ensure its accuracy although interested parties are urged to rely on their own enquiries.