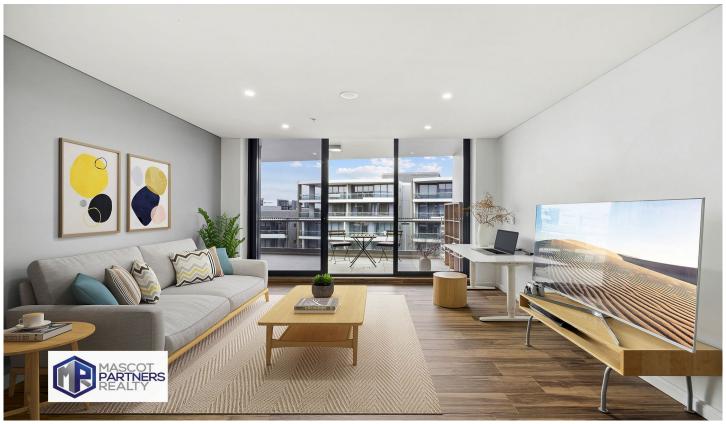

## 1370/2 Gearin Alley Mascot NSW

This one-bedroom apartment comes with quality finishing. Within close proximity to the CBD, beaches, meters to Mascot Station, trendy cafes & restaurants. A short stroll to mascot central and just moments to shops downstairs, you can enjoy the wonderful lifestyle on offer as well as the many facilities mascot central offers.

## **APARTMENT FEATURES:**

- Open living area extending to spacious balcony, allowing flows of natural light
- Timber-tone tiled flooring throughout
- L-shape kitchen maximizing space for entertaining
- Direct lift access to secured car space & separate lock-up storage
- Indoor aquatic centre including lap pool, spa and sauna
- Exclusive fully-equipped gymnasium
- Landscaped gardens and BBQ facilities