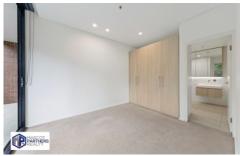

## Features:

- Two bedrooms, both with ensuite (master ensuite with bathtub)
- Additional toilet with internal laundry
- Spacious open plan living area with air-conditioning and natural lighting
- Delightful kitchen with Ceaser stone bench-tops, kitchen island, oven, gas cooktop and dishwasher
- Ground floor unit with spacious wrap-around balcony
- Wooden flooring in the living area and carpeted bedrooms