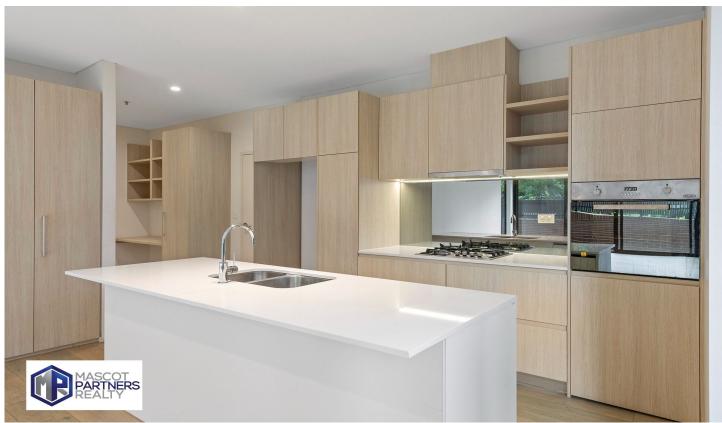

## Features:

- Two bedrooms, both with ensuite (master ensuite with bathtub)
- Additional toilet with internal laundry
- Spacious open plan living area with air-conditioning and natural lighting
- Delightful kitchen with Ceaser stone bench-tops, kitchen island, oven, gas cooktop and dishwasher
- Ground floor unit with spacious wrap-around balcony
- Wooden flooring in the living area and carpeted bedrooms