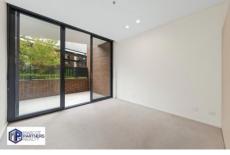

## Features:

- Two bedrooms, both with ensuite (master ensuite with bathtub)
- Additional toilet with internal laundry
- Spacious open plan living area with air-conditioning and natural lighting
- Delightful kitchen with Ceaser stone bench-tops, kitchen island, oven, gas cooktop and dishwasher
- Ground floor unit with spacious wrap-around balcony
- Wooden flooring in the living area and carpeted bedrooms