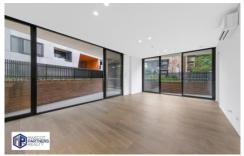

## Features:

- Two bedrooms, both with ensuite (master ensuite with bathtub)
- Additional toilet with internal laundry
- Spacious open plan living area with air-conditioning and natural lighting
- Delightful kitchen with Ceaser stone bench-tops, kitchen island, oven, gas cooktop and dishwasher
- Ground floor unit with spacious wrap-around balcony
- Wooden flooring in the living area and carpeted bedrooms