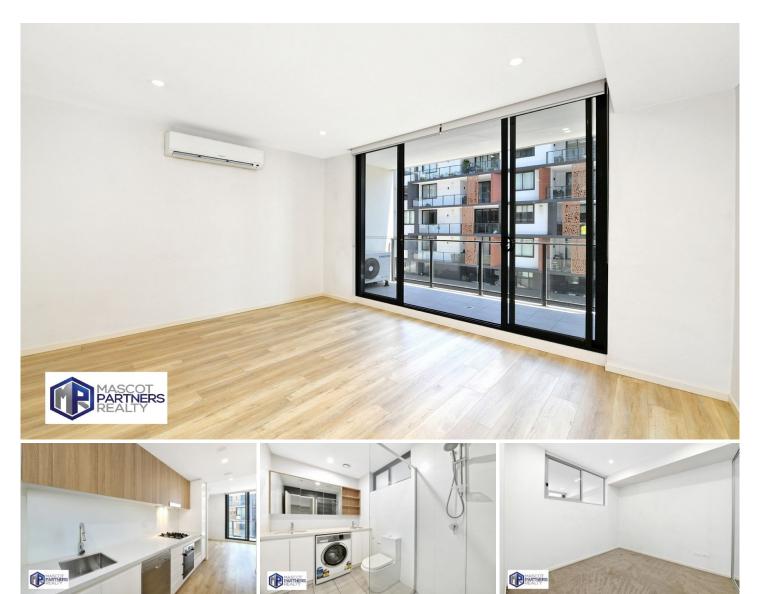

## 39/208-210 Parramatta Road Homebush NSW

\*\*Holding fee received, all inspections are cancelled!\*\*

This complex is located within close proximity to Homebush and Flemington Train Stations, local schools, cafes, buses and an abundance of local amenities, including the lively Flemington Markets for fresh produce.

## Features:

- One bedroom with built-in wardrobe

- Stunning long kitchen with oven, dishwasher and gas cooktop

- Wooden flooring in the living room
- Great sized bathroom with internal laundry
- Balcony with lots of natural light
- Lift access from basement to floor landing

- Secure building with intercom offering the very best in safety

Anthony Lee 02 8357 3377

View : https://www.mascotpartners.com.au/7903023

Sho Sakurai 02 8357 3377