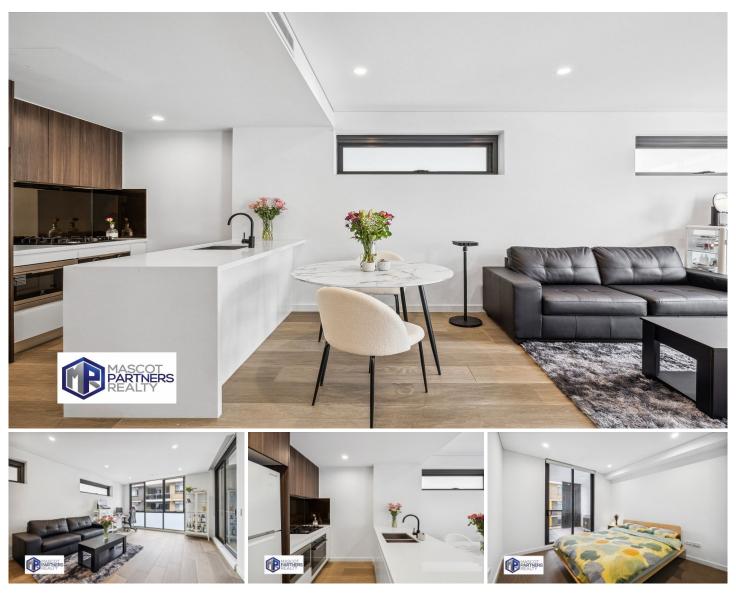

## 808/22 John Street Mascot NSW

Situated within the Peak Towers, this prestigious apartment offers contemporary living with spacious elevation. Located within walking distance to Mascot train station, supermarkets, trendy cafes and local eateries, short-drive to the airport and Sydney CBD, it offers a quality home in an ultra-convenient location.

## **Property Features:**

- Light-filled open plan living and dining layout
- Deluxe bedroom with built-in-robe
- Modern bathroom, internal laundry, air conditioning
- BBQ area on Level 11
- Video intercom, one secure car space
- Close to public transport, supermarkets, restaurants, cafes, and shops.
- Currently tenanted until December 2024.