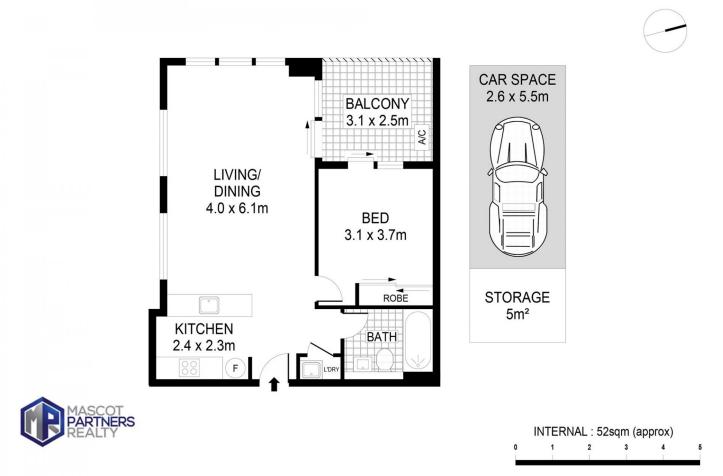

## 1 🛤 1 🚰 1 🚘

**Price :** \$670,000 - \$720,000 **View :** https://www.mascotpartners.com.au/7904266

Junianto Junianto 02 8357 3377

Kaylee Ho 02 8357 3377

This floor plan is for marketing purposes and is to be used as a guide only. All efforts have been made to ensure its accuracy although interested parties are urged to rely on their own enquiries.