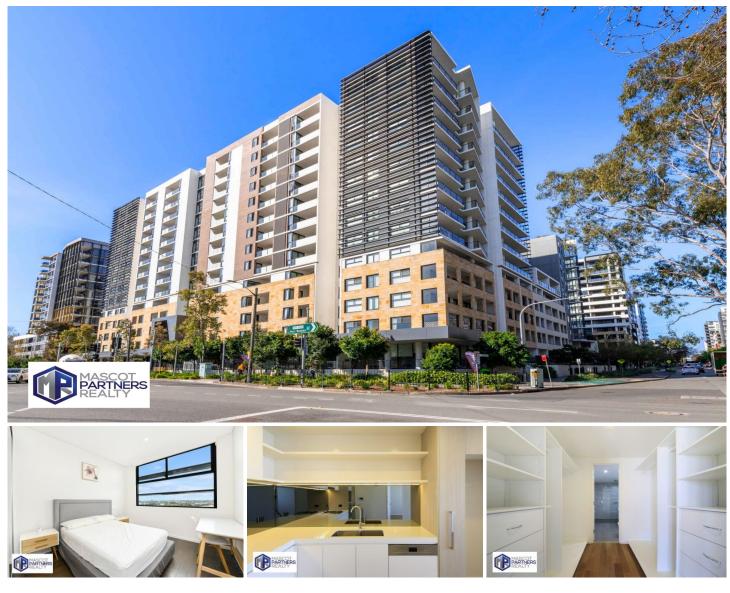

## 1209A/7-9 Kent Road Mascot NSW

\*\*Holding fee received, all inspections are cancelled!\*\*

This sleek, stylish near-new 2 bedroom apartment is located in the vibrant heart of Mascot within the highly sought-after ESPRIT Development. Situated on the 12th floor, there is an abundance of natural light and unblocked views.

Only 2 minutes away from Mascot train station, 2 stops from Central, a minute's walk to Woolworths and Mascot Central Retail Precinct.

- Bright and airy open plan living and dining area with timber flooring throughout the property

- Stylish and modern designed gas kitchen with granite bench top, quality - appliances and dishwasher

- Two spacious bedrooms with built-in wardrobes; master

View : https://www.mascotpartners.com.au/7924945