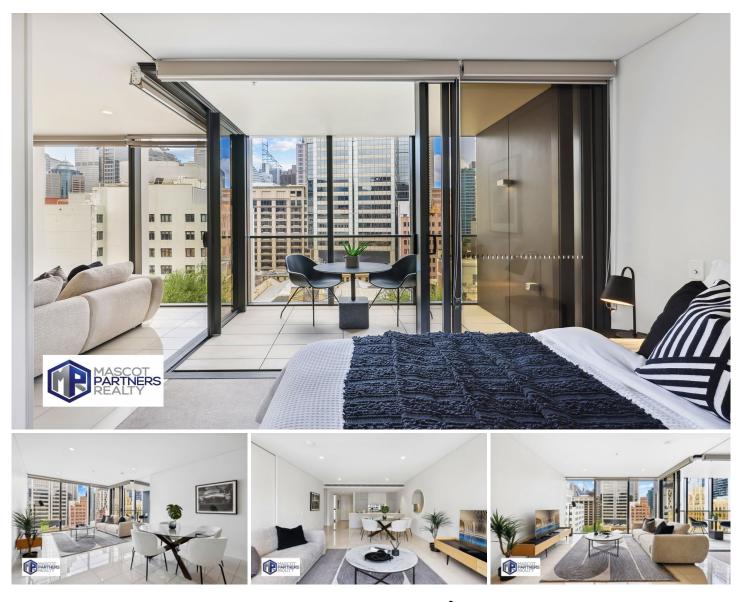

## 1605/161 Clarence Street Sydney NSW

Situated in the central hub of the CBD, this opulent three-bedroom apartment indulges in the finest features and finishes. Conveniently positioned within walking distance to QVB shops, Barangaroo, and public transport, this residence is part of the architectural marvel, ARC by Crown. Setting a remarkable standard for luxurious urban living, it features an impressive single-level layout and offers full access to the premium resort amenities within the building.

## **Property Features:**

- Crafted by the renowned architect Koichi Takada, recognized globally for his creative vision
- Situated on the 16th floor, offering an expansive open-plan layout
- Generous floor-to-ceiling glass walls providing panoramic

## 3 🛤 2 🚰 1 🚘

Price : Contact Agent View : https://www.mascotpartners.com.au/7933869

Junianto Junianto 02 8357 3377

Kaylee Ho 02 8357 3377

This floor plan is for marketing purposes and is to be used as a guide only. All efforts have been made to ensure its accuracy although interested parties are urged to rely on their own enquines.