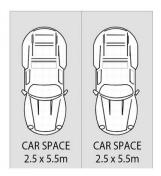

- The expansive open-plan living and dining area seamlessly connects to outdoor spaces.
- A generously sized private courtyard.
- The modern kitchen is equipped with stone countertops and a gas cooking facility.
- The double-sized bedroom features built-in storage and direct access to the courtyard.
- Enjoy comfort with ducted air conditioning, ample storage, and a secure parking space.