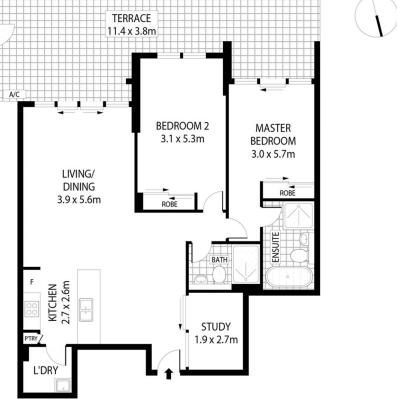

- The expansive open-plan living and dining area seamlessly connects to outdoor spaces.
- A generously sized private courtyard.
- The modern kitchen is equipped with stone countertops and a gas cooking facility.
- The double-sized bedroom features built-in storage and direct access to the courtyard.
- Enjoy comfort with ducted air conditioning, ample storage, and a secure parking space.