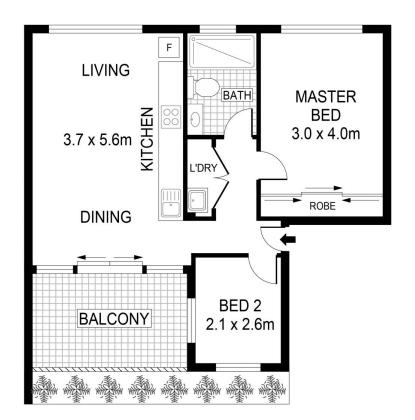

2 🔼 1 🖳

**Price:** \$630,000

View: https://www.mascotpartners.com.au/7938622

Junianto Junianto 02 8357 3377

Kaylee Ho 02 8357 3377

0 1 2 3

This floor plan is for marketing purposes and is to be used as a guide only. All efforts have been made to ensure its accuracy although interested parties are urged to rely on their own enquiries.