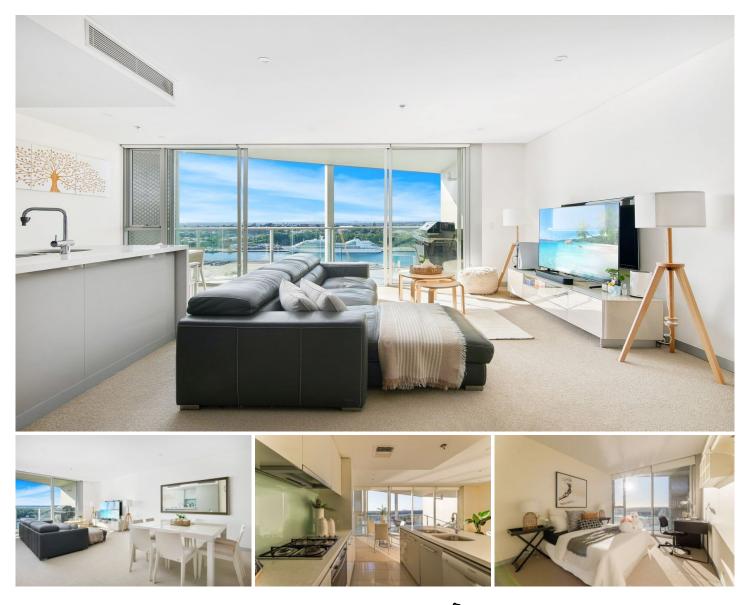

## Pyrmont

Located on the prized northern Pyrmont peninsula in 'Jacksons Landing' this bright contemporary apartment with a northwest aspect offers great open plan space, privacy and amazing Anzac Bridge and harbour views.

- Access to balcony from every room
- Open plan lounge/dining flows to outdoor entertaining
- Sleek kitchen with Caesarstone island bench
- Gas cooktop with stainless steel European appliances
- Two double bedrooms with built-ins and balconies
- Master bedroom with ensuite
- Reverse cycle air conditioning