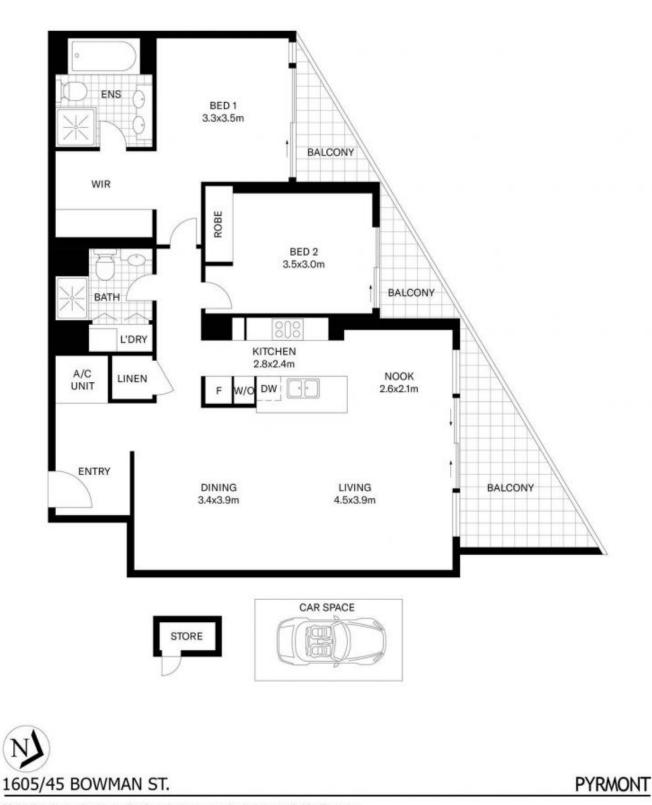

- Access to balcony from every room
- Open plan lounge/dining flows to outdoor entertaining
- Sleek kitchen with Caesarstone island bench
- Gas cooktop with stainless steel European appliances
- Two double bedrooms with built-ins and balconies
- Master bedroom with ensuite
- Reverse cycle air conditioning

2 🎮 2 🚔 1 🚘

Price

: \$2,500,000 - \$2,600,000

View

Building Size : 120 sqm

: https://www.mascotpartners.com.au/794 5008

Junianto Junianto 02 8357 3377

Kaylee Ho 02 8357 3377

SCAPE Floor Planing Disclaimer: This floor plan is conceptual only. It is provided for illustrative purposes only and should not be relied upon. We make no quarantees to the correctness of this plan. All interested parties should make and rely on their own enquiries in determining the accuracy of the information contained in this floor plan.