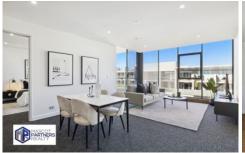

## 1440/6 Etherden Walk Mascot NSW

Experience contemporary elegance in this carefully crafted two-bedroom apartment, nestled on the top floor of a sophisticated residential tower. Surrounded by shops, cafes and restaurants.

## **Property Features:**

- Airy and dynamic living/dining space, complete with a designated study area
- Generously sized bedrooms flooded with natural light
- Luxurious bathrooms, Ensuite includes a bathtub