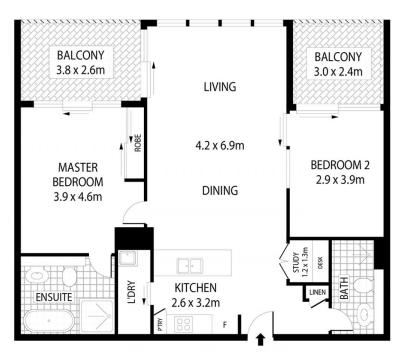

## 1440/6 Etherden Walk Mascot NSW

Experience contemporary elegance in this carefully crafted two-bedroom apartment, nestled on the top floor of a sophisticated residential tower. Surrounded by shops, cafes and restaurants.

## **Property Features:**

- Airy and dynamic living/dining space, complete with a designated study area
- Generously sized bedrooms flooded with natural light
- Luxurious bathrooms, Ensuite includes a bathtub