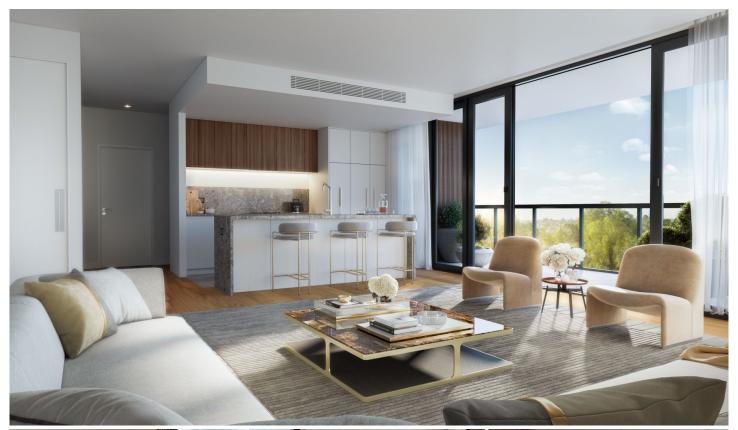

Generously sized and luxuriously appointed, Downtown residences deliver open floor plans, fabulous indoor/outdoor entertaining areas, superior European appliances and designer bathrooms.

Within easy walking distance to great cafes, restaurants, bars and East Village shopping, Downtown Zetland puts you on the doorstep of the lifestyle you deserve.

? Extensive selection of floorplans to suit all lifestyles including generous, open plan two storey level apartments with off street access.

? Spacious living areas including luxurious kitchens and

**Price**: Start From \$767,000