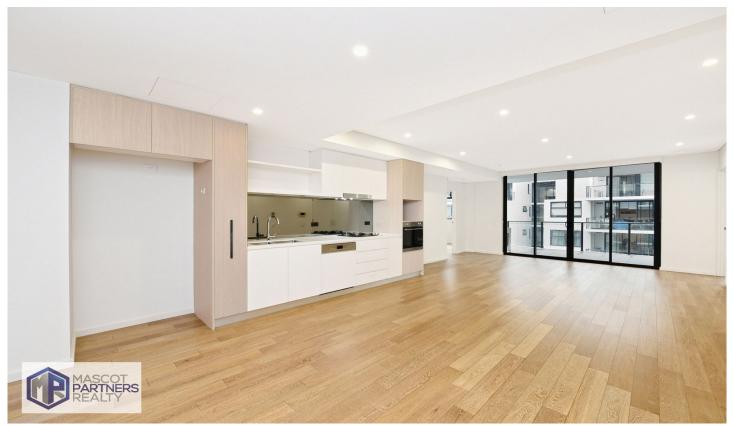

## 807A/7-9 Kent Road Mascot NSW

\*\* Holding fee received. All inspections are cancelled! \*\*

This sleek, stylish near-new 2 bedroom apartment is located in the vibrant heart of Mascot within the highly sought-after ESPRIT Development. Situated on the 8th floor, there is an abundance of natural light and garden view from the balcony.

Only 2 minutes away from Mascot train station, 2 stops from Central, a minute's walk to Woolworths and Mascot Central Retail Precinct.

- Bright and airy open plan living and dining area with timber flooring throughout the property
- Stylish and modern designed gas kitchen with granite bench top, quality appliances and dishwasher
- Two spacious bedrooms with built-in wardrobes; master