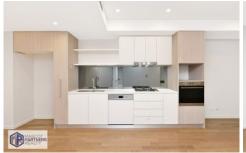

Only 2 minutes away from Mascot train station, 2 stops from Central, a minute's walk to Woolworths and Mascot Central Retail Precinct.

- Bright and airy open plan living and dining area with timber flooring throughout the property
- Stylish and modern designed gas kitchen with granite bench top, quality appliances and dishwasher
- Two spacious bedrooms with built-in wardrobes; master