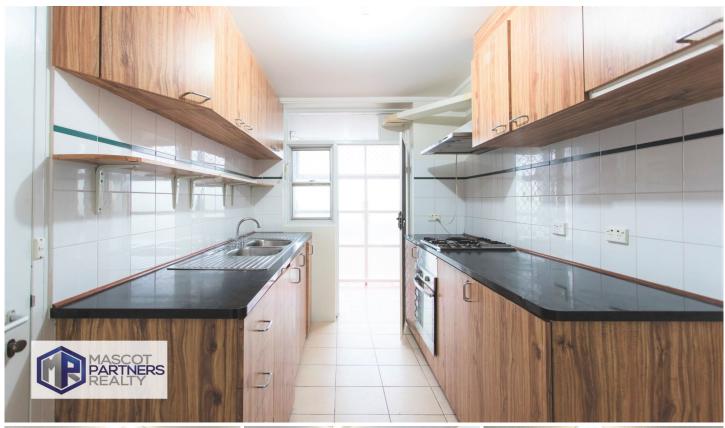

## Property features:

- High floor level with leafy outlook
- Dining area/nook
- Lift access in secure building
- Second private balcony off kitchen
- Great views
- Open plan living
- Spacious bedrooms with built-in-robes
- Modern kitchen with stainless steel appliances