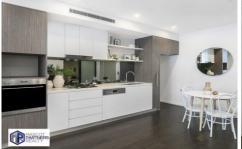

Photos of furniture are indicative only, kindly inspect.

Only 2 minutes away from Mascot train station, 2 stops from Central, a minute's walk to Woolworths and Mascot Central Retail Precinct.

- Bright and airy open plan living and dining area with timber flooring throughout the property
- Stylish and modern designed gas kitchen with granite bench top, quality appliances (oven) and dishwasher
- Two bedrooms with built-in wardrobes; master with