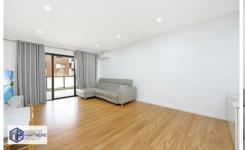

## Property Features include:

- Extra-large living space, dining and study space
- Extra-large size master bedroom with built in wardrobe and ensuite
- Good size second bedroom with built in wardrobe
- Large undercover balcony with plenty of sun light
- Split system air conditioning in living and both bedrooms
- Good-sized modern bathroom with bidet spray installed
- Modern Kitchen with stainless steel appliances