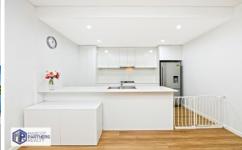

## Property Features include:

- Extra-large living space, dining and study space
- Extra-large size master bedroom with built in wardrobe and ensuite
- Good size second bedroom with built in wardrobe
- Large undercover balcony with plenty of sun light
- Split system air conditioning in living and both bedrooms
- Good-sized modern bathroom with bidet spray installed
- Modern Kitchen with stainless steel appliances