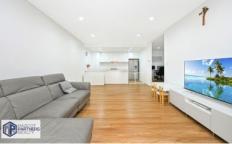

## Property Features include:

- Extra-large living space, dining and study space
- Extra-large size master bedroom with built in wardrobe and ensuite
- Good size second bedroom with built in wardrobe
- Large undercover balcony with plenty of sun light
- Split system air conditioning in living and both bedrooms
- Good-sized modern bathroom with bidet spray installed
- Modern Kitchen with stainless steel appliances