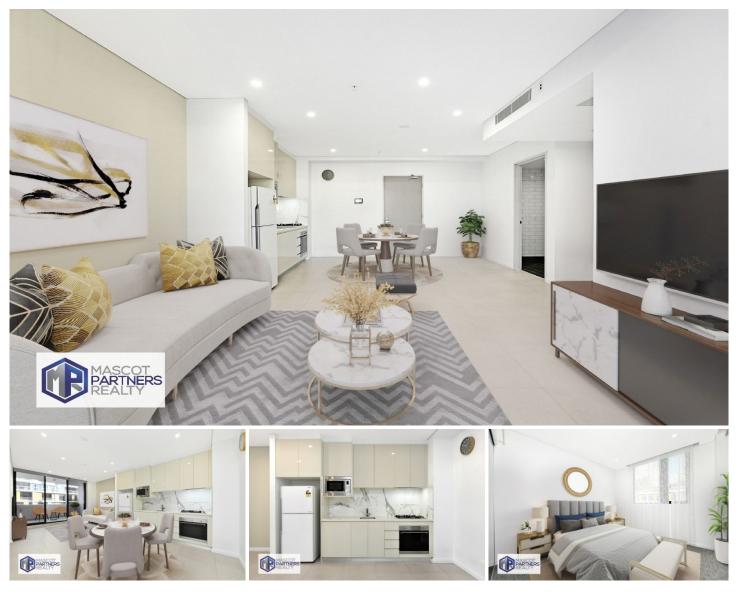

### 223/44 Church Avenue Mascot NSW

Nestled in the vibrant heart of Mascot, this centrally located apartment offers convenience at your doorstep. Just a short stroll away from Mascot Square train station, residents enjoy easy access to transportation. Additionally enhancing the convenience of daily living with close proximity to Woolworths, cafes, restaurants, and shops.

With premium resort-style facilities and a bustling inner-city atmosphere, this apartment offers a relaxing holiday lifestyle amidst the thriving energy of the city.

#### Property features:

- Open-plan living area flowing to a covered balcony.
- Floor-to-ceiling glazed windows for ample natural light.
- Stylish kitchen with stone benchtops & gas appliances.
- Generous bedroom with built-in robe.
- Modern bathrooms with contemporary finishes.