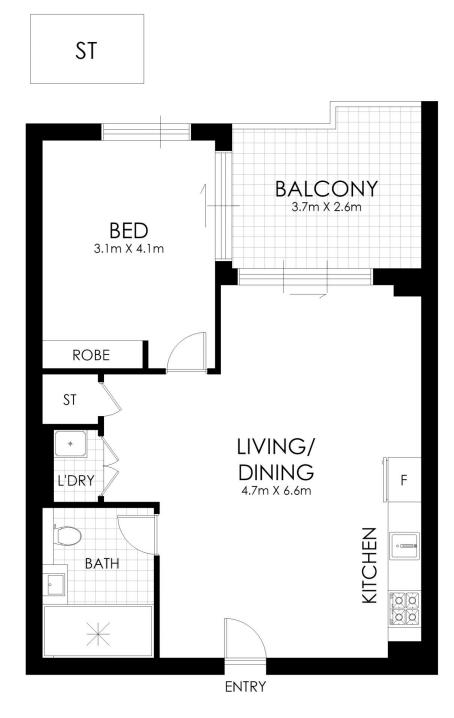

# FLOOR PLAN

# 223/44 Church Avenue, Mascot

WARNING: DISCLAIMER This information is not to be relied upon. It is strictly used for marketing and illustration purposes only. All measurements are approximate. Not to scale. No liability accepted. You must rely on your own inquiries and seek advice from your solicitor. Floor plan by cnkplan@cnkplan.com.au/www.cnkplan.com.au